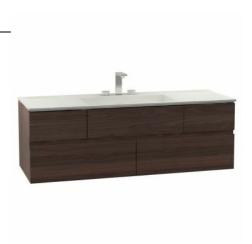

| Name             | Memoria Washbasin Unit |
|------------------|------------------------|
|                  |                        |
| Colour           | Chestnut               |
| Designer         | Christophe Pillet      |
| Assembly         | Wall-Hung              |
| Tap Hole Options | No Tap Hole            |
| Soft close       | Soft Close             |
| Segments         | Upper                  |
| Handle           | Yes                    |
| Washbasin Type   | Mineral Cast Washbasin |

Guarantee 2 Years Lighting No **Drawer Option** 4

Finish-Body Wood Veneer Finish-Front Wood Veneer Washbasin colour White Syphon Included Full opening Full Opening Mounting Fully Assembled

Width 120 cm Depth 56 cm

Product Code: 58368

## Description

120 cm, Chestnut, including Mineral Cast Washbasin