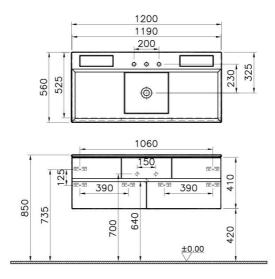

| Name             | Memoria Washbasin Unit |
|------------------|------------------------|
|                  |                        |
| Colour           | Chestnut               |
| Designer         | Christophe Pillet      |
| Assembly         | Wall-Hung              |
| Tap Hole Options | No Tap Hole            |
| Soft close       | Soft Close             |
| Segments         | Upper                  |
| Handle           | Yes                    |
| Washbasin Type   | Mineral Cast Washbasin |

Guarantee 2 Years Lighting No **Drawer Option** 4

Finish-Body Wood Veneer Finish-Front Wood Veneer Washbasin colour White Syphon Included Full opening Full Opening Mounting Fully Assembled

Width 120 cm Depth 56 cm