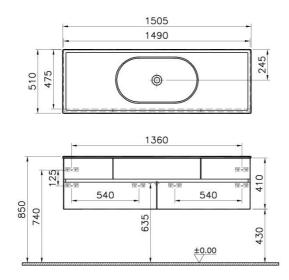

## VitrA

| Name             | Memoria Washbasin Unit |   |
|------------------|------------------------|---|
| olour            | High Gloss Grey        |   |
| Designer         | Christophe Pillet      |   |
| Assembly         | Wall-Hung              |   |
| Tap Hole Options | No Tap Hole            | 1 |
| Soft close       | Soft Close             |   |
| Segments         | Upper                  |   |
| Handle           | Yes                    |   |
| Washbasin Type   | Ceramic Washbasin      |   |
| Guarantee        | 2 Years                |   |
| Lighting         | No                     |   |
| Drawer Option    | 4                      |   |
| Finish-Body      | Lacquer                |   |
| Finish-Front     | Lacquer                |   |
| Washbasin colour | White                  |   |
| Syphon           | Not Included           |   |
| Full opening     | Full Opening           |   |
| Mounting         | Fully Assembled        |   |
| Width            | 150 cm                 |   |
| Depth            | 51 cm                  |   |
|                  |                        |   |

## Description

150 cm, High Gloss Grey, including Ceramic Basin

VitrA reserves the right to make changes in products and technical details without prior notice.

All drawings contain the necessary measurements which are subject to standard tolerances. For exact measurements, in particular for customized installation scenarios, it can only be taken from the finished ceramic product.