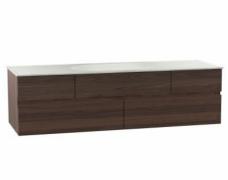

| Name             | Memoria Washbasin Unit |
|------------------|------------------------|
| Colour           | Chestnut               |
| Designer         | Christophe Pillet      |
| Assembly         | Wall-Hung              |
| Tap Hole Options | No Tap Hole            |
| Soft close       | Soft Close             |
| Segments         | Upper                  |
| Handle           | Yes                    |
| Washbasin Type   | Ceramic Washbasin      |
| Guarantee        | 2 Years                |
| Lighting         | No                     |
| Drawer Option    | 4                      |
| Finish-Body      | Wood Veneer            |
| Finish-Front     | Wood Veneer            |

## Description

Washbasin colour

Syphon

Full opening

Mounting

Width

Depth

150 cm, Chestnut including Ceramic Basin