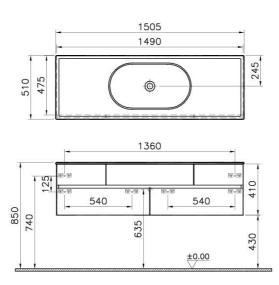

White

150 cm

51 cm

Not Included

Full Opening

Fully Assembled

Product Code: 58362

## Description

Washbasin colour

Syphon

Full opening

Mounting

Width

Depth

150 cm, Chestnut including Ceramic Basin