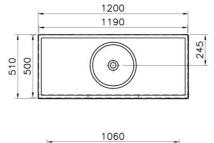

## VitrA

| Name             | Memoria Washbasin Unit | _                   |
|------------------|------------------------|---------------------|
| Colour           | High Gloss Grey        |                     |
| Designer         | Christophe Pillet      | $\sim$              |
| Assembly         | Wall-Hung              |                     |
| Tap Hole Options | No Tap Hole            |                     |
| Soft close       | Soft Close             |                     |
| Segments         | Upper                  |                     |
| Handle           | Yes                    |                     |
| Washbasin Type   | Ceramic Washbasin      |                     |
| Guarantee        | 2 Years                |                     |
| Lighting         | No                     |                     |
| Drawer Option    | 4                      |                     |
| Finish-Body      | Lacquer                | Product Code: 58359 |
| Finish-Front     | Lacquer                |                     |
| Washbasin colour | White                  |                     |
| Syphon           | Not Included           |                     |
| Full opening     | Full Opening           |                     |
| Mounting         | Fully Assembled        |                     |
| Width            | 120 cm                 |                     |
| Depth            | 51 cm                  |                     |
|                  |                        |                     |

## Description

120 cm, High Gloss Grey, including Ceramic Washbasin

VitrA reserves the right to make changes in products and technical details without prior notice.

All drawings contain the necessary measurements which are subject to standard tolerances. For exact measurements, in particular for customized installation scenarios, it can only be taken from the finished ceramic product.