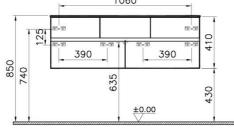

## VitrA

| Name             | Memoria Washbasin Unit | _                   |
|------------------|------------------------|---------------------|
| Colour           | High Gloss Grey        |                     |
| Designer         | Christophe Pillet      | $\sim$              |
| Assembly         | Wall-Hung              |                     |
| Tap Hole Options | No Tap Hole            |                     |
| Soft close       | Soft Close             |                     |
| Segments         | Upper                  |                     |
| Handle           | Yes                    |                     |
| Washbasin Type   | Ceramic Washbasin      |                     |
| Guarantee        | 2 Years                |                     |
| Lighting         | No                     |                     |
| Drawer Option    | 4                      |                     |
| Finish-Body      | Lacquer                | Product Code: 58359 |
| Finish-Front     | Lacquer                |                     |
| Washbasin colour | White                  |                     |
| Syphon           | Not Included           |                     |
| Full opening     | Full Opening           |                     |
| Mounting         | Fully Assembled        |                     |
| Width            | 120 cm                 |                     |
| Depth            | 51 cm                  |                     |
|                  |                        |                     |

## Description

120 cm, High Gloss Grey, including Ceramic Washbasin

VitrA reserves the right to make changes in products and technical details without prior notice.

All drawings contain the necessary measurements which are subject to standard tolerances. For exact measurements, in particular for customized installation scenarios, it can only be taken from the finished ceramic product.