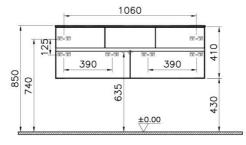

## VitrA

| Name             | Memoria Washbasin Unit | _                   |
|------------------|------------------------|---------------------|
| Colour           | Chestnut               |                     |
| Designer         | Christophe Pillet      | $\sim$              |
| Assembly         | Wall-Hung              |                     |
| Tap Hole Options | No Tap Hole            |                     |
| Soft close       | Soft Close             |                     |
| Segments         | Upper                  |                     |
| Handle           | Yes                    |                     |
| Washbasin Type   | Ceramic Washbasin      |                     |
| Guarantee        | 2 Years                |                     |
| Lighting         | Νο                     |                     |
| Drawer Option    | 4                      | Product Code: 58356 |
| Finish-Body      | Wood Veneer            |                     |
| Finish-Front     | Wood Veneer            |                     |
| Washbasin colour | White                  |                     |
| Syphon           | Not Included           |                     |
| Full opening     | Full Opening           |                     |
| Mounting         | Fully Assembled        |                     |
| Width            | 120 cm                 |                     |
| Depth            | 51 cm                  |                     |
|                  |                        |                     |

## Description

120 cm, Chestnut, including Ceramic Washbasin

VitrA reserves the right to make changes in products and technical details without prior notice.

All drawings contain the necessary measurements which are subject to standard tolerances. For exact measurements, in particular for customized installation scenarios, it can only be taken from the finished ceramic product.