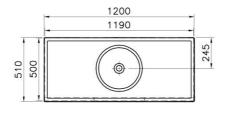

## VitrA

| Name             | Memoria Washbasin Unit | _                   |
|------------------|------------------------|---------------------|
| Colour           | Chestnut               |                     |
| Designer         | Christophe Pillet      | $\sim$              |
| Assembly         | Wall-Hung              |                     |
| Tap Hole Options | No Tap Hole            |                     |
| Soft close       | Soft Close             |                     |
| Segments         | Upper                  |                     |
| Handle           | Yes                    |                     |
| Washbasin Type   | Ceramic Washbasin      |                     |
| Guarantee        | 2 Years                |                     |
| Lighting         | Νο                     |                     |
| Drawer Option    | 4                      | Product Code: 58356 |
| Finish-Body      | Wood Veneer            |                     |
| Finish-Front     | Wood Veneer            |                     |
| Washbasin colour | White                  |                     |
| Syphon           | Not Included           |                     |
| Full opening     | Full Opening           |                     |
| Mounting         | Fully Assembled        |                     |
| Width            | 120 cm                 |                     |
| Depth            | 51 cm                  |                     |
|                  |                        |                     |

## Description

120 cm, Chestnut, including Ceramic Washbasin

VitrA reserves the right to make changes in products and technical details without prior notice.

All drawings contain the necessary measurements which are subject to standard tolerances. For exact measurements, in particular for customized installation scenarios, it can only be taken from the finished ceramic product.