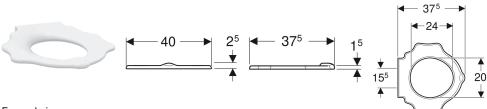

#### Example image

## Technical data

Product material

Duroplast

| Art. no.  | Colour / surface | Hinge material  |
|-----------|------------------|-----------------|
| 573370000 | white            | Stainless steel |
| 573371000 | yellow-green     | Stainless steel |
| 573372000 | traffic yellow   | Stainless steel |
| 573373000 | ruby red         | Stainless steel |