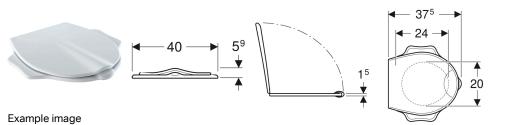

## Geberit Bambini WC seat for children, with grips, turtle design

## Characteristics

- Child-friendly turtle design
- With grips
- WC seat ring with overhang for protection against urine splashes

- Rounded edges for avoiding injuries
- Recessed handle adapted to children's hands for easy and hygienic ٠ opening
- Easy to clean •

## **Technical data**

Product material

Duroplast

| Art. no.  | Colour / surface | Soft-closing mechanism | Hinge material      |
|-----------|------------------|------------------------|---------------------|
| 573360000 | white            | no                     | Stainless steel     |
| 573361000 | yellow-green     | no                     | Stainless steel     |
| 573362000 | traffic yellow   | no                     | Stainless steel     |
| 573363000 | ruby red         | no                     | Stainless steel     |
| 573365000 | white            | yes                    | Brass chrome-plated |
| 573366000 | yellow-green     | yes                    | Brass chrome-plated |
| 573367000 | traffic yellow   | yes                    | Brass chrome-plated |
| 573368000 | ruby red         | yes                    | Brass chrome-plated |