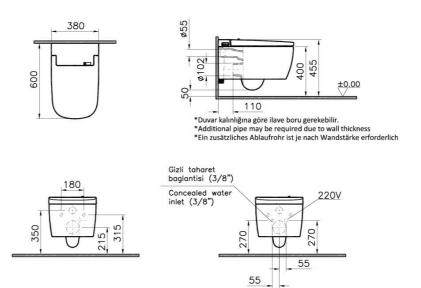

## Description

Comfort model, White, 60 cm, Wall-Hung, Rim-ex

VitrA reserves the right to make changes in products and technical details without prior notice.

All drawings contain the necessary measurements which are subject to standard tolerances. For exact measurements, in particular for customized installation scenarios, it can only be taken from the finished ceramic product.