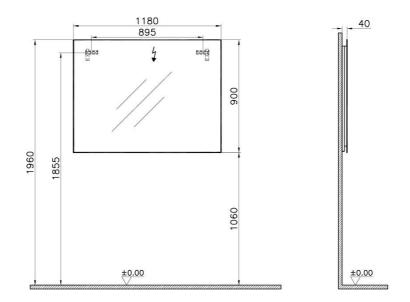

## VitrA

| Name                 | Istanbul Illuminated Mirror |
|----------------------|-----------------------------|
| Designer             | Ross Lovegrove              |
| Guarantee            | 2 Years                     |
| Lighting type        | Led Lighting                |
| Lighting             | Yes                         |
| Finish-Body          | Melamine                    |
| Light Operation Type | Touch Sensor                |
| Width                | 120 cm                      |
| Depth                | 4 cm                        |
|                      |                             |

## Description

120 cm

VitrA reserves the right to make changes in products and technical details without prior notice.

All drawings contain the necessary measurements which are subject to standard tolerances. For exact measurements, in particular for customized installation scenarios, it can only be taken from the finished ceramic product.