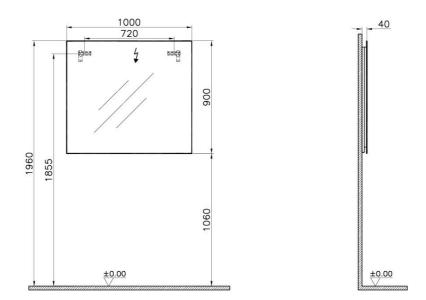

## VitrA

| Name                 | Istanbul Illuminated Mirror |
|----------------------|-----------------------------|
|                      |                             |
| Designer             | Ross Lovegrove              |
| Guarantee            | 2 Years                     |
| Lighting type        | Led Lighting                |
| Lighting             | Yes                         |
| Finish-Body          | Melamine                    |
| Light Operation Type | Touch Sensor                |
| Width                | 100 cm                      |
| Depth                | 4 cm                        |
|                      |                             |

## Description

100 cm

VitrA reserves the right to make changes in products and technical details without prior notice.

All drawings contain the necessary measurements which are subject to standard tolerances. For exact measurements, in particular for customized installation scenarios, it can only be taken from the finished ceramic product.