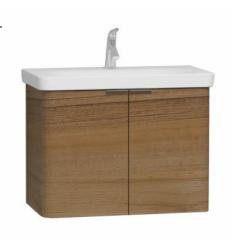

| Name         | Nest Washbasin Unit |
|--------------|---------------------|
| Colour       | Waved Natural Wood  |
| Award        | Good Design         |
| Designer     | Pentagon Design     |
| Soft close   | Yes                 |
| Guarantee    | 2 Years             |
| Finish-Body  | Thermoform          |
| Finish-Front | Thermoform          |
| Cabinet Type | 2 Doors             |
| Width        | 80 cm               |
| Depth        | 45 cm               |
|              |                     |

## Description

80 cm, Waved Natural Wood, compatible with 5682 washbasin

VitrA reserves the right to make changes in products and technical details without prior notice.

All drawings contain the necessary measurements which are subject to standard tolerances. For exact measurements, in particular for customized installation scenarios, it can only be taken from the finished ceramic product.