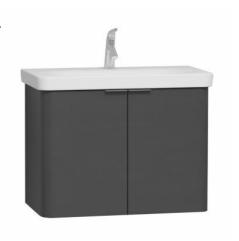

| Name         | Nest Washbasin Unit |
|--------------|---------------------|
| Colour       | Anthracite          |
| Award        | Good Design         |
| Designer     | Pentagon Design     |
| Soft close   | Yes                 |
| Guarantee    | 2 Years             |
| Finish-Body  | Thermoform          |
| Finish-Front | Thermoform          |
| Cabinet Type | 2 Doors             |
| Width        | 80 cm               |
| Depth        | 45 cm               |
|              |                     |

Product Code: 56536

## Description

80 cm, Anthracite, compatible with 5682 washbasin

VitrA reserves the right to make changes in products and technical details without prior notice.

All drawings contain the necessary measurements which are subject to standard tolerances. For exact measurements, in particular for customized installation scenarios, it can only be taken from the finished ceramic product.