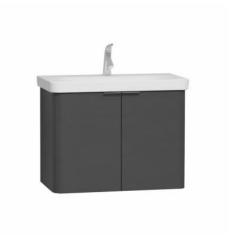

| Name         | Nest Washbasin Unit |
|--------------|---------------------|
| Colour       | High Gloss White    |
| Award        | Good Design         |
| Designer     | Pentagon Design     |
| Soft close   | Yes                 |
| Guarantee    | 2 Years             |
| Finish-Body  | Thermoform          |
| Finish-Front | Thermoform          |
| Cabinet Type | 2 Doors             |
| Width        | 80 cm               |
| Depth        | 45 cm               |
|              |                     |

Product Code: 56535

## Description

80 cm, High Gloss White, compatible with 5682 washbasin

VitrA reserves the right to make changes in products and technical details without prior notice.

All drawings contain the necessary measurements which are subject to standard tolerances. For exact measurements, in particular for customized installation scenarios, it can only be taken from the finished ceramic product.