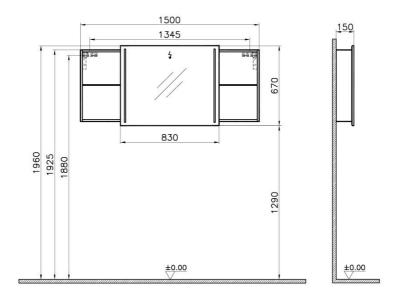

| Name                 | Memoria Illuminated Mirror Cabinet | _                   |
|----------------------|------------------------------------|---------------------|
| Colour               | High Gloss Grey                    |                     |
| Designer             | Christophe Pillet                  |                     |
| Assembly             | Wall-Hung                          |                     |
| Segments             | Upper                              |                     |
| Guarantee            | 2 Years                            |                     |
| Lighting type        | Sandblasted Led Lighting           |                     |
| Lighting             | Yes                                |                     |
| Finish-Body          | Lacquer                            |                     |
| Light Operation Type | Touch Sensor                       |                     |
| Mounting             | Fully Assembled                    |                     |
| Width                | 150 cm                             |                     |
| Depth                | 15 cm                              | Product Code: 56486 |

## Description

150 cm, High Gloss Grey, with Sliding Door

VitrA reserves the right to make changes in products and technical details without prior notice.

All drawings contain the necessary measurements which are subject to standard tolerances. For exact measurements, in particular for customized installation scenarios, it can only be taken from the finished ceramic product.