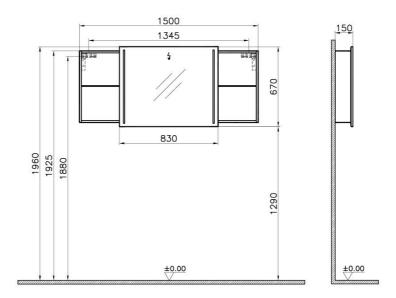

| Name                 | Memoria Illuminated Mirror Cabinet |                     |
|----------------------|------------------------------------|---------------------|
| Colour               | Chestnut                           |                     |
| Designer             | Christophe Pillet                  |                     |
| Assembly             | Wall-Hung                          |                     |
| Segments             | Upper                              |                     |
| Guarantee            | 2 Years                            |                     |
| Lighting type        | Sandblasted Led Lighting           |                     |
| Lighting             | Yes                                |                     |
| Finish-Body          | Wood Veneer                        |                     |
| Light Operation Type | Touch Sensor                       |                     |
| Mounting             | Fully Assembled                    |                     |
| Width                | 150 cm                             |                     |
| Depth                | 15 cm                              | Product Code: 56485 |

## Description

150 cm, Chestnut, with Sliding Door

VitrA reserves the right to make changes in products and technical details without prior notice.

All drawings contain the necessary measurements which are subject to standard tolerances. For exact measurements, in particular for customized installation scenarios, it can only be taken from the finished ceramic product.