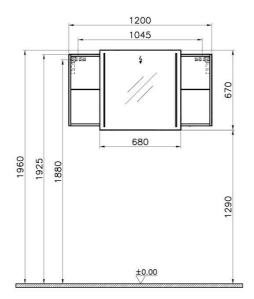

| Name                 | Memoria Illuminated Mirror Cabinet | <u>_</u>            |
|----------------------|------------------------------------|---------------------|
| Colour               | High Gloss Grey                    |                     |
| Designer             | Christophe Pillet                  |                     |
| Assembly             | Wall-Hung                          |                     |
| Segments             | Upper                              |                     |
| Guarantee            | 2 Years                            | -                   |
| Lighting type        | Sandblasted Led Lighting           |                     |
| Lighting             | Yes                                |                     |
| Finish-Body          | Lacquer                            |                     |
| Light Operation Type | Touch Sensor                       |                     |
| Mounting             | Fully Assembled                    |                     |
| Width                | 120 cm                             |                     |
| Depth                | 15 cm                              | Product Code: 56483 |

## Description

120 cm, High Gloss Grey, with Sliding Door

VitrA reserves the right to make changes in products and technical details without prior notice.

All drawings contain the necessary measurements which are subject to standard tolerances. For exact measurements, in particular for customized installation scenarios, it can only be taken from the finished ceramic product.