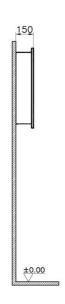

| Name                 | Memoria Illuminated Mirror Cabinet | <u>_</u>            |
|----------------------|------------------------------------|---------------------|
| Colour               | High Gloss Grey                    |                     |
| Designer             | Christophe Pillet                  |                     |
| Assembly             | Wall-Hung                          |                     |
| Segments             | Upper                              |                     |
| Guarantee            | 2 Years                            | -                   |
| Lighting type        | Sandblasted Led Lighting           |                     |
| Lighting             | Yes                                |                     |
| Finish-Body          | Lacquer                            |                     |
| Light Operation Type | Touch Sensor                       |                     |
| Mounting             | Fully Assembled                    |                     |
| Width                | 120 cm                             |                     |
| Depth                | 15 cm                              | Product Code: 56483 |

## Description

120 cm, High Gloss Grey, with Sliding Door

VitrA reserves the right to make changes in products and technical details without prior notice.

All drawings contain the necessary measurements which are subject to standard tolerances. For exact measurements, in particular for customized installation scenarios, it can only be taken from the finished ceramic product.