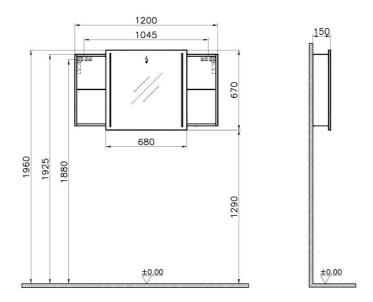

## VitrA

| ame                | Memoria Illuminated Mirror Cabinet |                     |
|--------------------|------------------------------------|---------------------|
| olour              | Chestnut                           |                     |
| esigner            | Christophe Pillet                  |                     |
| ssembly            | Wall-Hung                          |                     |
| egments            | Upper                              |                     |
| uarantee           | 2 Years                            |                     |
| ighting type       | Sandblasted Led Lighting           |                     |
| ghting             | Yes                                |                     |
| nish-Body          | Wood Veneer                        |                     |
| ght Operation Type | Touch Sensor                       |                     |
| ounting            | Fully Assembled                    |                     |
| /idth              | 120 cm                             |                     |
| epth               | 15 cm                              | Product Code: 56482 |

## Description

120 cm, Chestnut, with Sliding Door

VitrA reserves the right to make changes in products and technical details without prior notice.

All drawings contain the necessary measurements which are subject to standard tolerances. For exact measurements, in particular for customized installation scenarios, it can only be taken from the finished ceramic product.