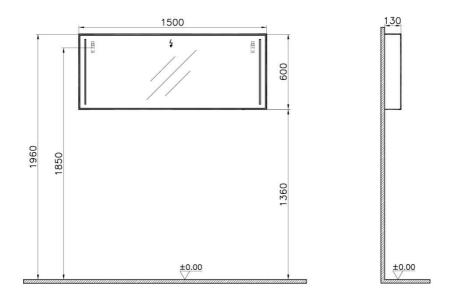

## VitrA

| Name                 | Memoria Illuminated Mirror |                                                                                                                 |
|----------------------|----------------------------|-----------------------------------------------------------------------------------------------------------------|
| Colour               | High Gloss Grey            |                                                                                                                 |
| Designer             | Christophe Pillet          |                                                                                                                 |
| Assembly             | Wall-Hung                  |                                                                                                                 |
| Segments             | Upper                      |                                                                                                                 |
| Guarantee            | 2 Years                    |                                                                                                                 |
| Lighting type        | Sandblasted Led Lighting   | the second se |
| Lighting             | Yes                        |                                                                                                                 |
| Finish-Body          | Lacquer                    |                                                                                                                 |
| Light Operation Type | Touch Sensor               |                                                                                                                 |
| Mounting             | Fully Assembled            |                                                                                                                 |
| Width                | 150 cm                     |                                                                                                                 |
| Depth                | 13 cm                      | Product Code: 56480                                                                                             |