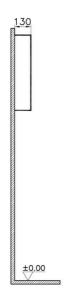

| Name                 | Memoria Illuminated Mirror |                     |
|----------------------|----------------------------|---------------------|
| Colour               | Chestnut                   |                     |
| Designer             | Christophe Pillet          |                     |
| Assembly             | Wall-Hung                  |                     |
| Segments             | Upper                      |                     |
| Guarantee            | 2 Years                    |                     |
| Lighting type        | Sandblasted Led Lighting   |                     |
| Lighting             | Yes                        |                     |
| Finish-Body          | Wood Veneer                |                     |
| Light Operation Type | Touch Sensor               |                     |
| Mounting             | Fully Assembled            |                     |
| Width                | 150 cm                     |                     |
| Depth                | 13 cm                      | Product Code: 56479 |
|                      |                            |                     |