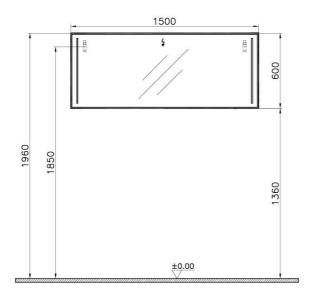

| Name                 | Memoria Illuminated Mirror |                     |
|----------------------|----------------------------|---------------------|
| Colour               | Chestnut                   |                     |
| Designer             | Christophe Pillet          |                     |
| Assembly             | Wall-Hung                  |                     |
| Segments             | Upper                      |                     |
| Guarantee            | 2 Years                    |                     |
| Lighting type        | Sandblasted Led Lighting   |                     |
| Lighting             | Yes                        |                     |
| Finish-Body          | Wood Veneer                |                     |
| Light Operation Type | Touch Sensor               |                     |
| Mounting             | Fully Assembled            |                     |
| Width                | 150 cm                     |                     |
| Depth                | 13 cm                      | Product Code: 56479 |
|                      |                            |                     |