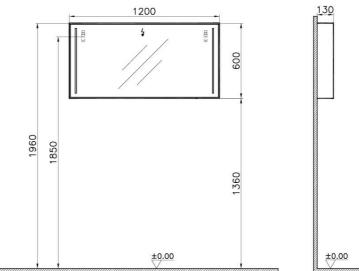

| Name                 | Memoria Illuminated Mirror |                     |
|----------------------|----------------------------|---------------------|
| Colour               | High Gloss Grey            |                     |
| Designer             | Christophe Pillet          |                     |
| Assembly             | Wall-Hung                  |                     |
| Segments             | Upper                      |                     |
| Guarantee            | 2 Years                    |                     |
| Lighting type        | Sandblasted Led Lighting   |                     |
| Lighting             | Yes                        |                     |
| Finish-Body          | Lacquer                    |                     |
| Light Operation Type | Touch Sensor               |                     |
| Mounting             | Fully Assembled            |                     |
| Width                | 120 cm                     |                     |
| Depth                | 13 cm                      | Product Code: 56477 |
|                      |                            |                     |

## Description

120 cm, High Gloss Grey

 $\label{thm:continuous} \mbox{VitrA reserves the right to make changes in products and technical details without prior notice.}$ 

All drawings contain the necessary measurements which are subject to standard tolerances. For exact measurements, in particular for customized installation scenarios, it can only be taken from the finished ceramic product.