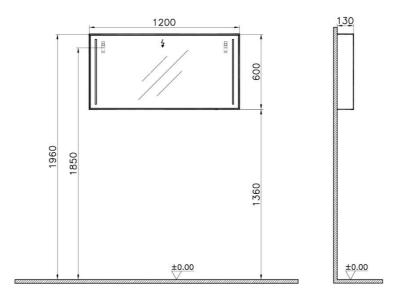

| Name                 | Memoria Illuminated Mirror |                     |
|----------------------|----------------------------|---------------------|
| Colour               | Chestnut                   |                     |
| Designer             | Christophe Pillet          |                     |
| Assembly             | Wall-Hung                  |                     |
| Segments             | Upper                      |                     |
| Guarantee            | 2 Years                    |                     |
| Lighting type        | Sandblasted Led Lighting   |                     |
| Lighting             | Yes                        |                     |
| Finish-Body          | Wood Veneer                |                     |
| Light Operation Type | Touch Sensor               |                     |
| Mounting             | Fully Assembled            |                     |
| Width                | 120 cm                     |                     |
| Depth                | 13 cm                      | Product Code: 56476 |
|                      |                            |                     |