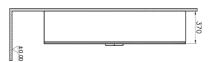

| Name        | Nest Tall Unit   |                    |
|-------------|------------------|--------------------|
| ur          | High Gloss White |                    |
| esigner     | Pentagon Design  |                    |
| ssembly     | Wall-Hung        |                    |
| oft close   | Soft Close       |                    |
| egments     | Middle           |                    |
| uarantee    | 2 Years          |                    |
| ghting      | No               |                    |
| nish-Body   | Thermoform       |                    |
| nish-Front  | Thermoform       |                    |
| abinet Type | 2 Doors          |                    |
| ounting     | Fully Assembled  | B 1 4 6 1 - 44     |
| Vidth       | 64 cm            | Product Code: 5642 |
| Pepth       | 37 cm            |                    |

## Description

160 cm, High Gloss White

VitrA reserves the right to make changes in products and technical details without prior notice.

All drawings contain the necessary measurements which are subject to standard tolerances. For exact measurements, in particular for customized installation scenarios, it can only be taken from the finished ceramic product.