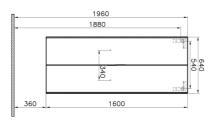

| Name        | Nest Tall Unit   |                    |
|-------------|------------------|--------------------|
| ur          | High Gloss White |                    |
| esigner     | Pentagon Design  |                    |
| ssembly     | Wall-Hung        |                    |
| oft close   | Soft Close       |                    |
| egments     | Middle           |                    |
| uarantee    | 2 Years          |                    |
| ghting      | No               |                    |
| nish-Body   | Thermoform       |                    |
| nish-Front  | Thermoform       |                    |
| abinet Type | 2 Doors          |                    |
| ounting     | Fully Assembled  | B 1 4 6 1 - 44     |
| Vidth       | 64 cm            | Product Code: 5642 |
| Pepth       | 37 cm            |                    |

## Description

160 cm, High Gloss White

VitrA reserves the right to make changes in products and technical details without prior notice.

All drawings contain the necessary measurements which are subject to standard tolerances. For exact measurements, in particular for customized installation scenarios, it can only be taken from the finished ceramic product.