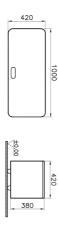

| Name        | Nest Laundry Unit |                     |
|-------------|-------------------|---------------------|
| Colour      | High Gloss White  |                     |
| Designer    | Pentagon Design   |                     |
| Assembly    | Footed            |                     |
| Soft close  | Soft Close        |                     |
| Segments    | Middle            |                     |
| Guarantee   | 2 Years           |                     |
| Lighting    | No                |                     |
| Finish-Body | Thermoform        |                     |
| Mounting    | Fully Assembled   |                     |
| Width       | 100 cm            |                     |
| Depth       | 42 cm             |                     |
|             |                   | Product Code: 56426 |