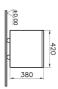

| Name        | Nest Laundry Unit |                     |
|-------------|-------------------|---------------------|
| Colour      | High Gloss White  |                     |
| Designer    | Pentagon Design   |                     |
| Assembly    | Footed            |                     |
| Soft close  | Soft Close        |                     |
| Segments    | Middle            |                     |
| Guarantee   | 2 Years           |                     |
| Lighting    | No                |                     |
| Finish-Body | Thermoform        |                     |
| Mounting    | Fully Assembled   |                     |
| Width       | 80 cm             |                     |
| Depth       | 42 cm             |                     |
|             |                   | Product Code: 56425 |