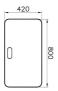

| Name        | Nest Laundry Unit |                     |
|-------------|-------------------|---------------------|
| Colour      | High Gloss White  |                     |
| Designer    | Pentagon Design   |                     |
| Assembly    | Footed            |                     |
| Soft close  | Soft Close        |                     |
| Segments    | Middle            |                     |
| Guarantee   | 2 Years           |                     |
| Lighting    | No                |                     |
| Finish-Body | Thermoform        |                     |
| Mounting    | Fully Assembled   |                     |
| Width       | 80 cm             |                     |
| Depth       | 42 cm             |                     |
|             |                   | Product Code: 56425 |