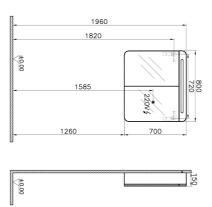

| Name               | Nest Trendy Mirror Cabinet |
|--------------------|----------------------------|
| Colour             | High Gloss White           |
| Designer           | Pentagon Design            |
| Assembly           | Wall-Hung                  |
| Soft close         | Soft Close                 |
| Segments           | Middle                     |
| Guarantee          | 2 Years                    |
| ighting type       | Sandblasted Led Lighting   |
| ighting            | Yes                        |
| nish-Body          | Thermoform                 |
| ght Operation Type | On/Off Switch              |
| ounting            | Fully Assembled            |
| Vidth              | 80 cm                      |
| Depth              | 15 cm                      |