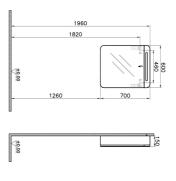

## VitrA

| Name Nest Trendy Mirror Cabinet        |
|----------------------------------------|
| Colour High Gloss White                |
| Designer Pentagon Design               |
| Assembly Wall-Hung                     |
| Soft close Soft Close                  |
| Segments Middle                        |
| Door Hinge Position Left               |
| Guarantee 2 Years                      |
| Lighting type Sandblasted Led Lighting |
| Lighting Yes                           |
| Finish-Body Thermoform                 |
| Light Operation Type On/Off Switch     |
| Mounting Fully Assembled               |
| Width 60 cm                            |
| Depth 15 cm                            |

## Description

with Led Lighting, 60 cm, High Gloss White, Left

VitrA reserves the right to make changes in products and technical details without prior notice.

All drawings contain the necessary measurements which are subject to standard tolerances. For exact measurements, in particular for customized installation scenarios, it can only be taken from the finished ceramic product.