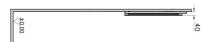

| Name                 | Nest Mirror      |                     |
|----------------------|------------------|---------------------|
| Colour               | High Gloss White |                     |
| Designer             | Pentagon Design  |                     |
| Assembly             | Wall-Hung        |                     |
| Segments             | Middle           |                     |
| Guarantee            | 2 Years          |                     |
| Lighting type        | Led Lighting     |                     |
| Lighting             | Yes              |                     |
| Finish-Body          | Thermoform       |                     |
| Light Operation Type | Touch Sensor     |                     |
| Mounting             | Fully Assembled  |                     |
| Width                | 60 cm            | D. I. I.C. I. 7640  |
| Depth                | 4 cm             | Product Code: 56418 |
|                      |                  |                     |