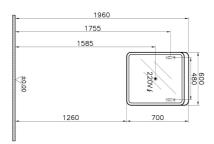

| Name                 | Nest Mirror      |                     |
|----------------------|------------------|---------------------|
| Colour               | High Gloss White |                     |
| Designer             | Pentagon Design  |                     |
| Assembly             | Wall-Hung        |                     |
| Segments             | Middle           |                     |
| Guarantee            | 2 Years          |                     |
| Lighting type        | Led Lighting     |                     |
| Lighting             | Yes              |                     |
| Finish-Body          | Thermoform       |                     |
| Light Operation Type | Touch Sensor     |                     |
| Mounting             | Fully Assembled  |                     |
| Width                | 60 cm            | D. I. I.C. I. 7640  |
| Depth                | 4 cm             | Product Code: 56418 |
|                      |                  |                     |