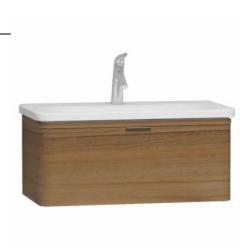

| Name          | Nest Trendy Washbasin Unit |
|---------------|----------------------------|
| Colour        | Waved Natural Wood         |
| Award         | Good Design                |
| Designer      | Pentagon Design            |
| Soft close    | Yes                        |
| Guarantee     | 2 Years                    |
| Drawer Option | 1                          |
| Finish-Body   | Thermoform                 |
| Finish-Front  | Thermoform                 |
| Cabinet Type  | Drawers                    |
| Width         | 80 cm                      |
| Depth         | 45 cm                      |
|               |                            |

Product Code: 56320

## Description

80 cm, Waved Natural Wood, compatible with 5686 washbasin

VitrA reserves the right to make changes in products and technical details without prior notice.

All drawings contain the necessary measurements which are subject to standard tolerances. For exact measurements, in particular for customized installation scenarios, it can only be taken from the finished ceramic product.