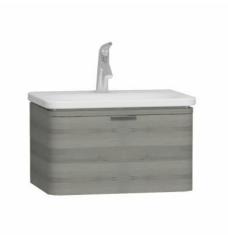

| Name          | Nest Trendy Washbasin Unit |
|---------------|----------------------------|
| Colour        | Grey Natural Wood          |
| Award         | Good Design                |
| Designer      | Pentagon Design            |
| Soft close    | Yes                        |
| Guarantee     | 2 Years                    |
| Drawer Option | 1                          |
| Finish-Body   | Thermoform                 |
| Finish-Front  | Thermoform                 |
| Cabinet Type  | Drawers                    |
| Width         | 60 cm                      |
| Depth         | 45 cm                      |
|               |                            |

Product Code: 56318

## Description

60 cm, Grey Natural Wood, compatible with 5685 washbasin

VitrA reserves the right to make changes in products and technical details without prior notice.

All drawings contain the necessary measurements which are subject to standard tolerances. For exact measurements, in particular for customized installation scenarios, it can only be taken from the finished ceramic product.