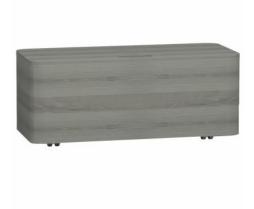

| Name        | Nest Trendy Laundry Unit |
|-------------|--------------------------|
| Colour      | Grey Natural Wood        |
| Award       | Good Design              |
| Designer    | Pentagon Design          |
| Assembly    | Footed                   |
| Soft close  | Soft Close               |
| Segments    | Middle                   |
| Guarantee   | 2 Years                  |
| Lighting    | No                       |
| Finish-Body | Thermoform               |
| Mounting    | Fully Assembled          |
| Width       | 100 cm                   |
| Depth       | 42 cm                    |

## Description

100 cm, Grey Natural Wood, with Wheels

VitrA reserves the right to make changes in products and technical details without prior notice.

All drawings contain the necessary measurements which are subject to standard tolerances. For exact measurements, in particular for customized installation scenarios, it can only be taken from the finished ceramic product.