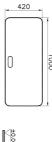

| Name        | Nest Trendy Laundry Unit |
|-------------|--------------------------|
| Colour      | Grey Natural Wood        |
| Award       | Good Design              |
| Designer    | Pentagon Design          |
| Assembly    | Footed                   |
| Soft close  | Soft Close               |
| Segments    | Middle                   |
| Guarantee   | 2 Years                  |
| Lighting    | No                       |
| Finish-Body | Thermoform               |
| Mounting    | Fully Assembled          |
| Width       | 100 cm                   |
| Depth       | 42 cm                    |