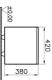

| Name        | Nest Trendy Laundry Unit |
|-------------|--------------------------|
| Colour      | Grey Natural Wood        |
| Award       | Good Design              |
| Designer    | Pentagon Design          |
| Assembly    | Footed                   |
| Soft close  | Soft Close               |
| Segments    | Middle                   |
| Guarantee   | 2 Years                  |
| Lighting    | No                       |
| Finish-Body | Thermoform               |
| Mounting    | Fully Assembled          |
| Width       | 100 cm                   |
| Depth       | 42 cm                    |