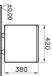

| Name        | Nest Trendy Laundry Unit |
|-------------|--------------------------|
| Colour      | Waved Natural Wood       |
| Award       | Good Design              |
| Designer    | Pentagon Design          |
| Assembly    | Footed                   |
| Soft close  | Soft Close               |
| Segments    | Middle                   |
| Guarantee   | 2 Years                  |
| Lighting    | No                       |
| Finish-Body | Thermoform               |
| Mounting    | Fully Assembled          |
| Width       | 100 cm                   |
| Depth       | 42 cm                    |