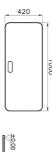

| Name        | Nest Trendy Laundry Unit |
|-------------|--------------------------|
| Colour      | Waved Natural Wood       |
| Award       | Good Design              |
| Designer    | Pentagon Design          |
| Assembly    | Footed                   |
| Soft close  | Soft Close               |
| Segments    | Middle                   |
| Guarantee   | 2 Years                  |
| Lighting    | No                       |
| Finish-Body | Thermoform               |
| Mounting    | Fully Assembled          |
| Width       | 100 cm                   |
| Depth       | 42 cm                    |