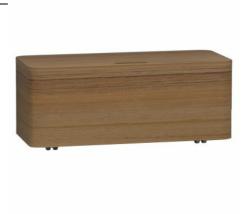

| Name        | Nest Trendy Laundry Unit |
|-------------|--------------------------|
| Colour      | Waved Natural Wood       |
| Award       | Good Design              |
| Designer    | Pentagon Design          |
| Assembly    | Footed                   |
| Soft close  | Soft Close               |
| Segments    | Middle                   |
| Guarantee   | 2 Years                  |
| Lighting    | No                       |
| Finish-Body | Thermoform               |
| Mounting    | Fully Assembled          |
| Width       | 100 cm                   |
| Depth       | 42 cm                    |

Product Code: 56184

## Description

100 cm, Waved Natural Wood, with Wheels

 $\label{thm:continuous} \mbox{VitrA reserves the right to make changes in products and technical details without prior notice.}$ 

All drawings contain the necessary measurements which are subject to standard tolerances. For exact measurements, in particular for customized installation scenarios, it can only be taken from the finished ceramic product.