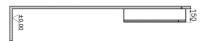

| ame                | Nest Trendy Mirror       |                     |
|--------------------|--------------------------|---------------------|
| olour              | Anthracite               |                     |
| ward               | Good Design              |                     |
| esigner            | Pentagon Design          |                     |
| sembly             | Wall-Hung                |                     |
| ft close           | Soft Close               |                     |
| gments             | Middle                   |                     |
| arantee            | 2 Years                  |                     |
| hting type         | Sandblasted Led Lighting |                     |
| hting              | Yes                      |                     |
| ish-Body           | Thermoform               |                     |
| ght Operation Type | On/Off Switch            | D 1 15 1 212        |
| punting            | Fully Assembled          | Product Code: 56177 |
| /idth              | 100 cm                   |                     |
| epth               | 15 cm                    |                     |
|                    |                          |                     |