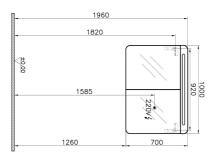

| ame                | Nest Trendy Mirror       |                     |
|--------------------|--------------------------|---------------------|
| olour              | Anthracite               |                     |
| ward               | Good Design              |                     |
| esigner            | Pentagon Design          |                     |
| sembly             | Wall-Hung                |                     |
| ft close           | Soft Close               |                     |
| gments             | Middle                   |                     |
| arantee            | 2 Years                  |                     |
| hting type         | Sandblasted Led Lighting |                     |
| hting              | Yes                      |                     |
| ish-Body           | Thermoform               |                     |
| ght Operation Type | On/Off Switch            | D 1 15 1 212        |
| punting            | Fully Assembled          | Product Code: 56177 |
| /idth              | 100 cm                   |                     |
| epth               | 15 cm                    |                     |
|                    |                          |                     |