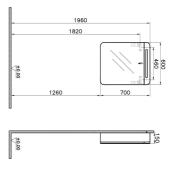

## Description

with Led Lighting, 60 cm, Waved Natural Wood, Left

All drawings contain the necessary measurements which are subject to standard tolerances. For exact measurements, in particular for customized installation scenarios, it can only be taken from the finished ceramic product.