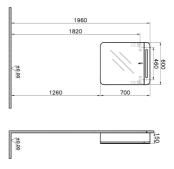

## VitrA

| Name                 | Nest Trendy Mirror       |
|----------------------|--------------------------|
| Colour               | Anthracite               |
| Award                | Good Design              |
| Designer             | Pentagon Design          |
| Assembly             | Wall-Hung                |
| Soft close           | Soft Close               |
| Segments             | Middle                   |
| Door Hinge Position  | Left                     |
| Guarantee            | 2 Years                  |
| Lighting type        | Sandblasted Led Lighting |
| Lighting             | Yes                      |
| Finish-Body          | Thermoform               |
| Light Operation Type | On/Off Switch            |
| Mounting             | Fully Assembled          |
| Width                | 60 cm                    |
| Depth                | 15 cm                    |
|                      |                          |

## Description

with Led Lighting, 60 cm, Anthracite, Left

VitrA reserves the right to make changes in products and technical details without prior notice.

All drawings contain the necessary measurements which are subject to standard tolerances. For exact measurements, in particular for customized installation scenarios, it can only be taken from the finished ceramic product.