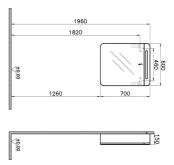

| Name                | Nest Trendy Mirror       |                    |
|---------------------|--------------------------|--------------------|
| lour                | Waved Natural Wood       |                    |
| Award               | Good Design              |                    |
| Designer            | Pentagon Design          |                    |
| Assembly            | Wall-Hung                |                    |
| Soft close          | Soft Close               |                    |
| Segments            | Middle                   |                    |
| Door Hinge Position | Right                    |                    |
| Guarantee           | 2 Years                  |                    |
| ighting type        | Sandblasted Led Lighting |                    |
| ighting             | Yes                      |                    |
| inish-Body          | Thermoform               |                    |
| ight Operation Type | On/Off Switch            | Product Code: 5616 |
| Mounting            | Fully Assembled          |                    |
| Width               | 60 cm                    |                    |
| Depth               | 15 cm                    |                    |