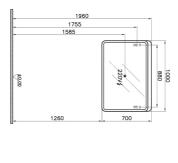

## VitrA

| Name                 | Nest Trendy Mirror |  |
|----------------------|--------------------|--|
| Colour               | Grey Natural Wood  |  |
| Award                | Good Design        |  |
| Designer             | Pentagon Design    |  |
| Assembly             | Wall-Hung          |  |
| Segments             | Middle             |  |
| Guarantee            | 2 Years            |  |
| Lighting type        | Led Lighting       |  |
| Lighting             | Yes                |  |
| Finish-Body          | Thermoform         |  |
| Light Operation Type | Touch Sensor       |  |
| Mounting             | Fully Assembled    |  |
| Width                | 100 cm             |  |
| Depth                | 4 cm               |  |
|                      |                    |  |

## Description

100 cm, Grey Natural Wood

VitrA reserves the right to make changes in products and technical details without prior notice.

All drawings contain the necessary measurements which are subject to standard tolerances. For exact measurements, in particular for customized installation scenarios, it can only be taken from the finished ceramic product.