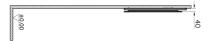

| Name Nest Trendy Mirror           |
|-----------------------------------|
| Colour Grey Natural Wood          |
| Award Good Design                 |
| Designer Pentagon Design          |
| Assembly Wall-Hung                |
| Segments Middle                   |
| Guarantee 2 Years                 |
| Lighting type Led Lighting        |
| Lighting Yes                      |
| Finish-Body Thermoform            |
| Light Operation Type Touch Sensor |
| Mounting Fully Assembled          |
| Width 80 cm                       |
| Depth 4 cm                        |