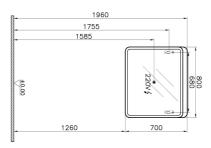

| Name Nest Trendy Mirror           |
|-----------------------------------|
| Colour Grey Natural Wood          |
| Award Good Design                 |
| Designer Pentagon Design          |
| Assembly Wall-Hung                |
| Segments Middle                   |
| Guarantee 2 Years                 |
| Lighting type Led Lighting        |
| Lighting Yes                      |
| Finish-Body Thermoform            |
| Light Operation Type Touch Sensor |
| Mounting Fully Assembled          |
| Width 80 cm                       |
| Depth 4 cm                        |