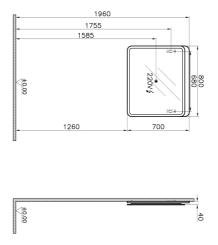

## VitrA

| Name                 | Nest Trendy Mirror |                                     |
|----------------------|--------------------|-------------------------------------|
| Colour               | Waved Natural Wood |                                     |
| Award                | Good Design        |                                     |
| Designer             | Pentagon Design    |                                     |
| Assembly             | Wall-Hung          |                                     |
| Segments             | Middle             |                                     |
| Guarantee            | 2 Years            |                                     |
| Lighting type        | Led Lighting       | and the second second second second |
| Lighting             | Yes                |                                     |
| Finish-Body          | Thermoform         |                                     |
| Light Operation Type | Touch Sensor       |                                     |
| Mounting             | Fully Assembled    |                                     |
| Width                | 80 cm              | Product Code: 56163                 |
| Depth                | 4 cm               |                                     |
|                      |                    |                                     |