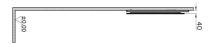

| Name                 | Nest Mirror       |  |
|----------------------|-------------------|--|
| Colour               | Grey Natural Wood |  |
| Award                | Good Design       |  |
| Designer             | Pentagon Design   |  |
| Assembly             | Wall-Hung         |  |
| Segments             | Middle            |  |
| Guarantee            | 2 Years           |  |
| Lighting type        | Led Lighting      |  |
| Lighting             | Yes               |  |
| Finish-Body          | Thermoform        |  |
| Light Operation Type | Touch Sensor      |  |
| Mounting             | Fully Assembled   |  |
| Width                | 60 cm             |  |
| Depth                | 4 cm              |  |
|                      |                   |  |
|                      |                   |  |

## Description

60 cm, Grey Natural Wood

VitrA reserves the right to make changes in products and technical details without prior notice.

All drawings contain the necessary measurements which are subject to standard tolerances. For exact measurements, in particular for customized installation scenarios, it can only be taken from the finished ceramic product.