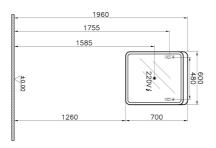

| Name                 | Nest Mirror       |  |
|----------------------|-------------------|--|
| Colour               | Grey Natural Wood |  |
| Award                | Good Design       |  |
| Designer             | Pentagon Design   |  |
| Assembly             | Wall-Hung         |  |
| Segments             | Middle            |  |
| Guarantee            | 2 Years           |  |
| Lighting type        | Led Lighting      |  |
| Lighting             | Yes               |  |
| Finish-Body          | Thermoform        |  |
| Light Operation Type | Touch Sensor      |  |
| Mounting             | Fully Assembled   |  |
| Width                | 60 cm             |  |
| Depth                | 4 cm              |  |
|                      |                   |  |
|                      |                   |  |

## Description

60 cm, Grey Natural Wood

VitrA reserves the right to make changes in products and technical details without prior notice.

All drawings contain the necessary measurements which are subject to standard tolerances. For exact measurements, in particular for customized installation scenarios, it can only be taken from the finished ceramic product.