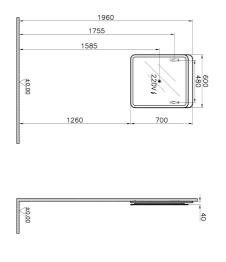

## VitrA

| Name                 | Nest Trendy Mirror |                     |
|----------------------|--------------------|---------------------|
| Colour               | Waved Natural Wood |                     |
| Award                | Good Design        |                     |
| Designer             | Pentagon Design    |                     |
| Assembly             | Wall-Hung          |                     |
| Segments             | Middle             |                     |
| Guarantee            | 2 Years            |                     |
| Lighting type        | Led Lighting       |                     |
| Lighting             | Yes                |                     |
| Finish-Body          | Thermoform         |                     |
| Light Operation Type | Touch Sensor       |                     |
| Mounting             | Fully Assembled    | Product Code: 56160 |
| Width                | 60 cm              |                     |
| Depth                | 4 cm               |                     |
|                      |                    |                     |

## Description

60 cm, Waved Natural Wood

VitrA reserves the right to make changes in products and technical details without prior notice.

All drawings contain the necessary measurements which are subject to standard tolerances. For exact measurements, in particular for customized installation scenarios, it can only be taken from the finished ceramic product.