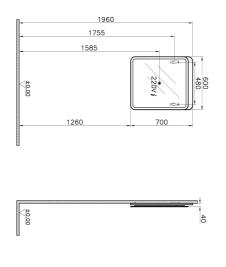

## VitrA

| Name                 | Nest Mirror     |  |
|----------------------|-----------------|--|
| Colour               | Anthracite      |  |
| Award                | Good Design     |  |
| Designer             | Pentagon Design |  |
| Assembly             | Wall-Hung       |  |
| Segments             | Middle          |  |
| Guarantee            | 2 Years         |  |
| Lighting type        | Led Lighting    |  |
| Lighting             | Yes             |  |
| Finish-Body          | Thermoform      |  |
| Light Operation Type | Touch Sensor    |  |
| Mounting             | Fully Assembled |  |
| Width                | 60 cm           |  |
| Depth                | 4 cm            |  |
|                      |                 |  |

## Description

60 cm, Anthracite

VitrA reserves the right to make changes in products and technical details without prior notice.

All drawings contain the necessary measurements which are subject to standard tolerances. For exact measurements, in particular for customized installation scenarios, it can only be taken from the finished ceramic product.