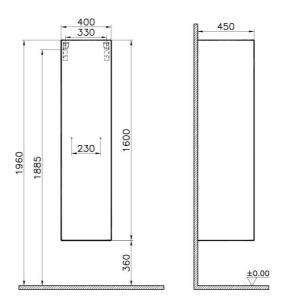

| Name                | Istanbul Tall Unit |
|---------------------|--------------------|
| Colour              | Burgundy           |
| Designer            | Ross Lovegrove     |
| Soft close          | Soft Close         |
| Door Hinge Position | Right              |
| Guarantee           | 2 Years            |
| Width               | 40 cm              |
| Depth               | 45 cm              |
|                     |                    |
|                     |                    |
|                     |                    |
|                     |                    |