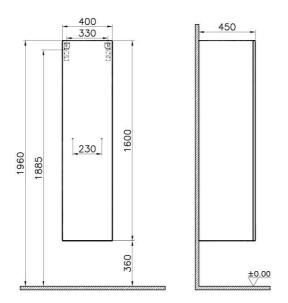

## VitrA

| Name                | Istanbul Tall Unit |  |
|---------------------|--------------------|--|
| Colour              | Burgundy           |  |
| Designer            | Ross Lovegrove     |  |
| Soft close          | Soft Close         |  |
| Door Hinge Position | Left               |  |
| Guarantee           | 2 Years            |  |
| Width               | 40 cm              |  |
| Depth               | 45 cm              |  |
|                     |                    |  |