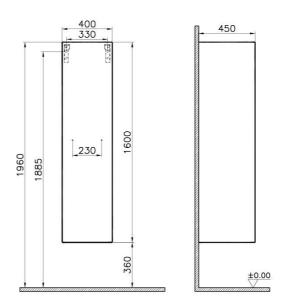

| Name                | Istanbul Tall Unit |
|---------------------|--------------------|
| Colour              | High Gloss White   |
| Designer            | Ross Lovegrove     |
| Soft close          | Soft Close         |
| Door Hinge Position | Right              |
| Guarantee           | 2 Years            |
| Width               | 40 cm              |
| Depth               | 45 cm              |
|                     |                    |
|                     |                    |
|                     |                    |
|                     |                    |