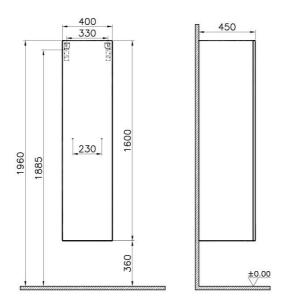

## VitrA

| Name                | Istanbul Tall Unit |  |
|---------------------|--------------------|--|
| Colour              | Olive Green        |  |
| Designer            | Ross Lovegrove     |  |
| Soft close          | Soft Close         |  |
| Door Hinge Position | Left               |  |
| Guarantee           | 2 Years            |  |
| Width               | 40 cm              |  |
| Depth               | 45 cm              |  |
|                     |                    |  |