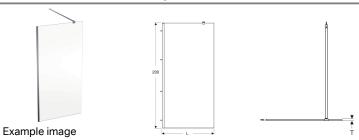

#### Characteristics

- Frameless
- Toughened safety glass with nano coating
- Panel rotatable by 180°
- Straight

Stabilising bar

### • Walk-in shower panel

| Art. no.     | Colour / surface   | L            | Н      | Т     | Glass thickness |
|--------------|--------------------|--------------|--------|-------|-----------------|
| 560.119.00.2 | aluminium polished | 78.5–80 cm   | 200 cm | 8 cm  | 8 mm            |
| 560.129.00.2 | aluminium polished | 88.5–90 cm   | 200 cm | 9 cm  | 8 mm            |
| 560.139.00.2 | aluminium polished | 98.5–100 cm  | 200 cm | 10 cm | 8 mm            |
| 560.149.00.2 | aluminium polished | 108.5–110 cm | 200 cm | 11 cm | 8 mm            |
| 560.159.00.2 | aluminium polished | 118.5–120 cm | 200 cm | 12 cm | 8 mm            |
| 560.169.00.2 | aluminium polished | 138.5–140 cm | 200 cm | 14 cm | 8 mm            |