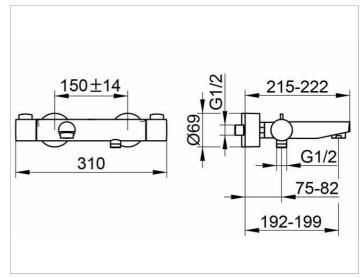

### **DRAWING**

#### **SPECIFICATIONS**

KEUCO PLAN BLUE bath tub mixer, 53920010100 chrome-plated bath tub mixer, DN15, in an aesthetic and functional design,

for exposed installation, ceramic stop valve and diverter, cartridge mixer with ceramic sealing gaskets, shower outlet connection DN 15 (restricted flow rate 12 l/min,) with backflow preventer, gauge 150 +/- 14 mm, suitable for combination boilers, aerator, M 28 x 1, flow rate approx. 24 l/min, base body measurements 44 mm, width 310 mm projection 222 mm rosette, diameter 69 mm,