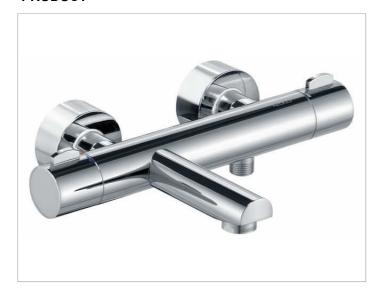

# Plan blue 53920010100 Bath tub mixer DN 15

## **PRODUCT ATTRIBUTES**

exposed ceramic stop valve, diverter and cartridge mixer with ceramic sealing gaskets, shower outlet connection DN 15 (restricted flow rate for handshower 15 l/min), with backflow preventer, gauge 150 +/- 14 mm, suitable for combination boilers, aerator M 28x1, flow rate approx. 24 l/min.

## **SURFACE**

chrome-plated