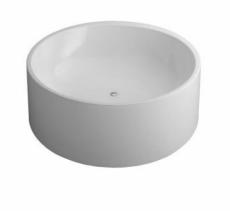

Istanbul Cylindrical Bathtub

## Description

160 cm, including Leg Set, Panel and Waste

VitrA reserves the right to make changes in products and technical details without prior notice.

All drawings contain the necessary measurements which are subject to standard tolerances. For exact measurements, in particular for customized installation scenarios, it can only be taken from the finished ceramic product.