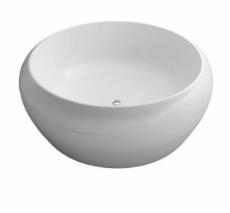

| Name                | Istanbul Round Bathtub |
|---------------------|------------------------|
| Product feature     | Foot included          |
| 1 Todact Teature    | 1 oot illeladed        |
| Designer            | Ross Lovegrove         |
| Size                | 160 cm                 |
| Shape               | Special                |
| Guarantee           | 10 Years               |
| Panel options       | Acyrlic                |
| Hydromassage option | Without Massage        |

## Description

160 cm, including Leg Set, Panel and Waste

VitrA reserves the right to make changes in products and technical details without prior notice.

All drawings contain the necessary measurements which are subject to standard tolerances. For exact measurements, in particular for customized installation scenarios, it can only be taken from the finished ceramic product.