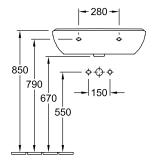

# TECHNICAL DRAWINGS

### 

|         | Α   | В   | С   | D   |
|---------|-----|-----|-----|-----|
| 5160 55 | 550 | 450 | 475 | 280 |
| 5160 60 | 600 | 490 | 525 | 315 |
| 5160 65 | 650 | 510 | 565 | 330 |

#### 

|         | A   | В   | C   | L D |
|---------|-----|-----|-----|-----|
| 5160 55 | 550 | 450 | 475 | 280 |
| 5160 60 |     |     |     |     |
| 5160 65 | 650 | 510 | 565 | 330 |