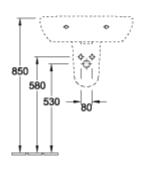

|
| Easy surface cleaning (CeramicPlus)  | No                                                                                                     |
| Number of tap holes punched through  | 1                                                                                                      |
| Number of tap holes pre-drilled      | 2                                                                                                      |
| Underside of washbasin               | unpolished                                                                                             |
| Number of bowls                      | 1                                                                                                      |

1

# TECHNICAL DRAWINGS

### 









|         | Α   | В   | С   | D   |
|---------|-----|-----|-----|-----|
| 5160 55 | 550 | 450 | 475 | 280 |
| 5160 60 | 600 | 490 | 525 | 315 |
| 5160 65 | 650 | 510 | 565 | 330 |

#### 









|         | A   | В   | C   | L D |
|---------|-----|-----|-----|-----|
| 5160 55 | 550 | 450 | 475 | 280 |
| 5160 60 |     |     |     |     |
| 5160 65 | 650 | 510 | 565 | 330 |