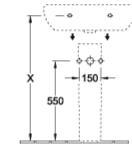

# TECHNICAL DRAWINGS

### 

|         | Α   | В   | С   | D   |
|---------|-----|-----|-----|-----|
| 5160 55 | 550 | 450 | 475 | 280 |
| 5160 60 | 600 | 490 | 525 | 315 |
| 5160 65 | 650 | 510 | 565 | 330 |

#### 

|         | A   | В   | C   | L D |
|---------|-----|-----|-----|-----|
| 5160 55 | 550 | 450 | 475 | 280 |
| 5160 60 |     |     |     |     |
| 5160 65 | 650 | 510 | 565 | 330 |