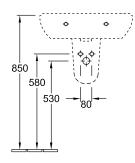

# TECHNICAL DRAWINGS

### 

|         | Α   | В   | С   | D   |
|---------|-----|-----|-----|-----|
| 5160 55 | 550 | 450 | 475 | 280 |
| 5160 60 | 600 | 490 | 525 | 315 |
| 5160 65 | 650 | 510 | 565 | 330 |

#### 

|         | A   | В   | C   | L D |
|---------|-----|-----|-----|-----|
| 5160 55 | 550 | 450 | 475 | 280 |
| 5160 60 |     |     |     |     |
| 5160 65 | 650 | 510 | 565 | 330 |