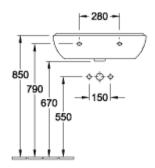

# TECHNICAL DRAWINGS

### 

|         | Α   | В   | С   | D   |
|---------|-----|-----|-----|-----|
| 5160 55 | 550 | 450 | 475 | 280 |
| 5160 60 | 600 | 490 | 525 | 315 |
| 5160 65 | 650 | 510 | 565 | 330 |

#### 

|         | A   | В   | C   | L D |
|---------|-----|-----|-----|-----|
| 5160 55 | 550 | 450 | 475 | 280 |
| 5160 60 |     |     |     |     |
| 5160 65 | 650 | 510 | 565 | 330 |