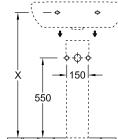

# TECHNICAL DRAWINGS

### 

|         | Α   | В   | С   | D   |
|---------|-----|-----|-----|-----|
| 5160 55 | 550 | 450 | 475 | 280 |
| 5160 60 | 600 | 490 | 525 | 315 |
| 5160 65 | 650 | 510 | 565 | 330 |

#### 

|         | A   | В   | C   | L D |
|---------|-----|-----|-----|-----|
| 5160 55 | 550 | 450 | 475 | 280 |
| 5160 60 |     |     |     |     |
| 5160 65 | 650 | 510 | 565 | 330 |