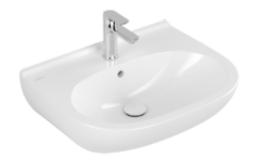

## PRODUCT INFORMATION

| Article title                        | Villeroy & Boch O.novo<br>Washbasins, 600 x 490 x 200 mm,<br>White Alpin, with overflow,<br>unpolished |
|--------------------------------------|--------------------------------------------------------------------------------------------------------|
| Article number                       | 51606001                                                                                               |
| Assembly / Assembly type             | wall-mounted                                                                                           |
| Scope of delivery                    | 1x washbasin                                                                                           |
| Depth in mm                          | 490                                                                                                    |
| Width in mm                          | 600                                                                                                    |
| Height in mm                         | 200                                                                                                    |
| Interior depth                       | 135                                                                                                    |
| Collection                           | O.novo                                                                                                 |
| Product designation                  | Washbasins                                                                                             |
| Suitable for                         | 3-hole mixer                                                                                           |
| Material                             | Sanitary ceramics                                                                                      |
| surface                              | glossy                                                                                                 |
| With overflow                        | Yes                                                                                                    |
| Shape                                | Oval                                                                                                   |
| Colour designation                   | White Alpin                                                                                            |
| Antibacterial surface (with AntiBac) | No                                                                                                     |
| Easy surface cleaning (CeramicPlus)  | No                                                                                                     |
| Number of tap holes punched through  | 1                                                                                                      |
| Number of tap holes pre-drilled      | 2                                                                                                      |
| Underside of washbasin               | unpolished                                                                                             |
| Number of bowls                      | 1                                                                                                      |