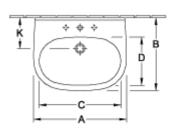

# TECHNICAL DRAWINGS

### 

|         | Α   | В   | С   | D   |
|---------|-----|-----|-----|-----|
| 5160 55 | 550 | 450 | 475 | 280 |
| 5160 60 | 600 | 490 | 525 | 315 |
| 5160 65 | 650 | 510 | 565 | 330 |

#### 

|         | A   | В   | C   | L D |
|---------|-----|-----|-----|-----|
| 5160 55 | 550 | 450 | 475 | 280 |
| 5160 60 |     |     |     |     |
| 5160 65 | 650 | 510 | 565 | 330 |