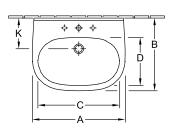

# TECHNICAL DRAWINGS

### 

|         | Α   | В   | С   | D   |
|---------|-----|-----|-----|-----|
| 5160 55 | 550 | 450 | 475 | 280 |
| 5160 60 | 600 | 490 | 525 | 315 |
| 5160 65 | 650 | 510 | 565 | 330 |

#### 

|         | A   | В   | C   | L D |
|---------|-----|-----|-----|-----|
| 5160 55 | 550 | 450 | 475 | 280 |
| 5160 60 |     |     |     |     |
| 5160 65 | 650 | 510 | 565 | 330 |